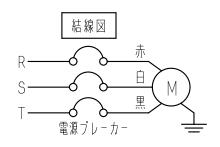

|                 | 番 | 電源   | 周波数<br>H z | モーター出力<br>W | 風 量<br>m³/min | 電<br>流<br>A | 消費電力<br>W | 騒 音<br>dB | 質 量<br>kg |
|-----------------|---|------|------------|-------------|---------------|-------------|-----------|-----------|-----------|
| N K - 3 0 M T C |   | 3 相  | 50         | 2.0         | 7 9           | 0.39        | 6 1       | 4 8       | 4.9       |
|                 |   | 200V | 60         | 30          | 8 7           | 0.35        | 7 6       | 5 1       |           |

## (注 記)

- 1. 各特性値は、静圧OPa時における基準値を示します。
- 2. 風量、電流、消費電力は表記に対して±10%の許容差があります。
- 3. 騒音はファン後方及び両側面から1.5mの平均値を示します。
- 4. モーターは温度過昇防止装置付きです。
- 5. 高さ1. 8 m以上に取り付けて使用してください。(高所取付用)
- 6. 風量表示はJIS C9601 (扇風機法)によります。
- 7. 質量に固定金具は含まれません。