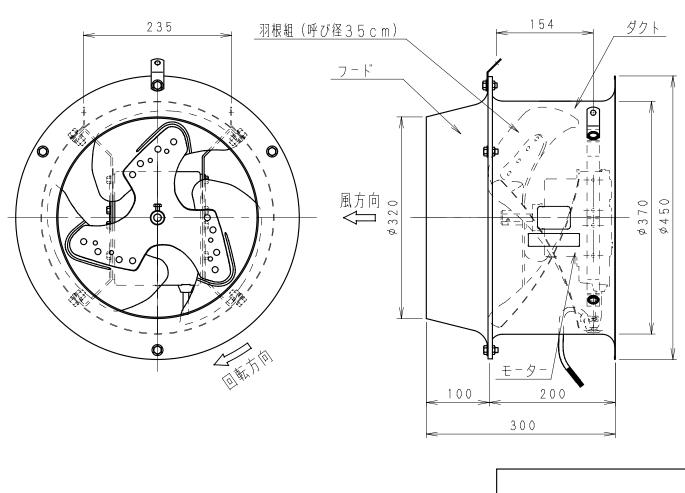

| <u> </u>        | 番 | 電源   | 周波数<br>H z | モーター出力<br>W | 風 量<br>m³/min | 電<br>流<br>A | 消費電力<br>W | 騒 音<br>dB | 質 量<br>k g |
|-----------------|---|------|------------|-------------|---------------|-------------|-----------|-----------|------------|
| N K - 3 5 M T B |   | 3 相  | 50         | 8 0         | 8 7           | 0.41        | 110       | 5 3       | 10         |
|                 |   | 200V | 00 V 60    |             | 9 3           | 0.55        | 160       | 5 6       |            |

## (注 記)

- 1. 各特性値は、静圧0Pa時における基準値を示します。
- 2. 風量、電流、消費電力は表記に対して±10%の許容差があります。
- 3. 騒音はファン後方及び両側面から1.5mの平均値を示します。
- 4. モーターは温度過昇防止装置付きです。
- 5. 高さ1. 8 m以上に取り付けて使用してください。(高所取付用)
- 6. 風量表示はJIS C9601 (扇風機法)によります。