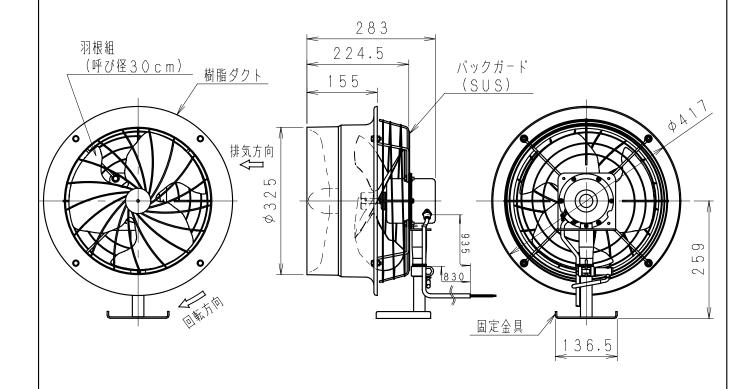

|                 | 番 | 電源   | 周波数<br>H z | モーター出力<br>W | 風 量<br>m³/min | 電<br>流<br>A | 消費電力<br>W | 騒 音<br>dB | 質 量<br>kg |
|-----------------|---|------|------------|-------------|---------------|-------------|-----------|-----------|-----------|
| N K - 3 0 M T C |   | 3 相  | 50         | 2.0         | 7 9           | 0.39        | 6 1       | 4 8       | 4.9       |
|                 |   | 200V | 60         | 30          | 8 7           | 0.35        | 7 6       | 5 1       |           |

## (注 記)

- 1. 各特性値は、静圧OPa時における基準値を示します。
- 2. 風量、電流、消費電力は表記に対して±10%の許容差があります。
- 3. 騒音はファン後方及び両側面から1.5mの平均値を示します。
- 4. モーターは温度過昇防止装置付きです。
- 5. 高さ1. 8 m以上に取り付けて使用してください。(高所取付用)
- 6. 風量表示はJIS C9601 (扇風機法)によります。
- 7. 質量に固定金具は含まれません。